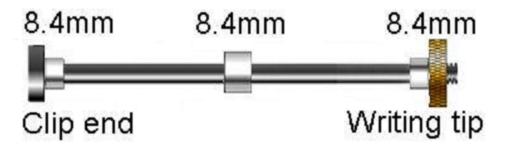

## **Turning Diameters**

Turn the pen blank down to 8.4mm for the clip end, 8.4mm for the center band and 8.4mm for the writing tip end.