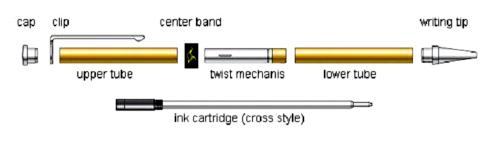

## Assembly

Layout the parts as shown below:

- 1. Press the writing tip into the end of the lower tube
- 2. Press the twist mechanism, brass end first, into the opposite end of the lower tube until the chrome section meets the end of the tube. Install the refill and actuate the twist mechanism to determine how far the refill point extends past the writing tip. If necessary, remove the refill and press the twist mechanism slightly further into the brass tube to expose more of the refill. Be careful not to press the twist mechanism too far into the tube as it is difficult to pull out.
- 3. Slide the center band over the twist mechanism.
- 4. Slide the clip on the cap.
- 5. Press the clip and cap assembly into the top end of the upper tube.
- 6. Slide the upper tube over the exposed twist mechanism to complete the pen.