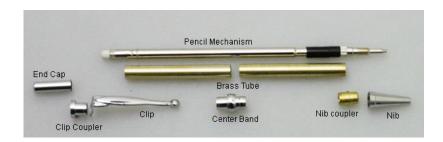

## **Assembly**

- 1. Place the blank on the mandrel with the bushes in each end.
- 2. Turn the blank to the top diameter of the bushes.
- 3. Finish the blank with your choice of finish.
- 4. Layout the parts as shown below.
- 5. Push the Nib Coupler onto the lower brass tube.
- 6. Slide the clip onto the clip coupler then press the clip coupler onto the upper brass tube.
- 7. Press both brass tubes on the Center Band.
- 8. Slide the Pencil Mechanism into the barrels from the clip coupler end then screw the nib onto the nib end of the pencil mechanism.
- 9. Slide the End cap over the eraser end of the pencil mechanism.
- 10. Push the End Cap down and release to advance the lead.