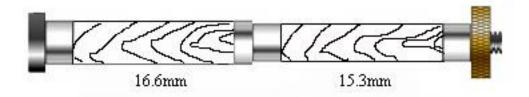

## **Turning Diameters**

Turn outside diameter of the pen blank down to 16.6mm for the short tube and 15.3mm for the long tube.