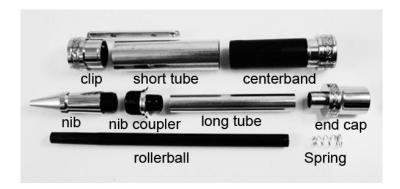

## **Assembly**

Layout the parts as shown below.

- 1. Press the Nib Coupler onto the Long Tube.
- 2. Press the End Cap onto the other end.
- 3. Press the Clip onto the Short Tube.
- 4. Press the Centre Band onto the other end.
- 5. Insert the spring into the Nib Coupler then insert the Rollerball Refill.
- 6. Screw the Nib onto the Nib Coupler, the screw the long and short tubes together.