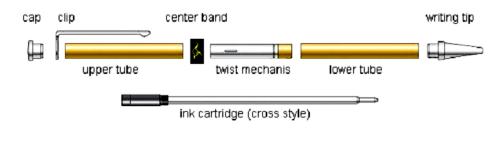

## Assembly

Layout the parts as shown below.

- 1. Press the writing tip into the end of the lower tube
- 2. Press the twist mechanism, brass end first, into the opposite end of the lower tube until the chrome section meets the end of the tube. Install the refill and actuate the twist mechanism to determine how far the refill point extends past the writing tip. If necessary, remove the refill and press the twist mechanism slightly further into the brass tube to expose more of the refill. Be careful not to press the twist mechanism too far into the tube as it is difficult to pull out.
- 3. Slide the center band over the twist mechanism.
- 4. Slide the clip on the cap.
- 5. Press the clip and cap assembly into the top end of the upper tube.
- 6. Slide the upper tube over the exposed twist mechanism to complete the pen.