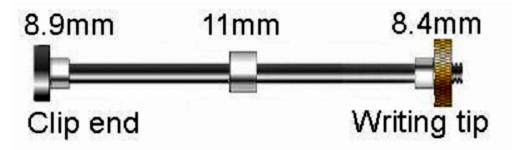

## **Turning Diameters**

Turn the pen blank down to 8.9mm for the clip end, 11mm for the center band and 8.4mm for the writing tip end.