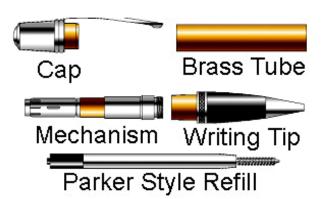

## **Assembly**

Layout the parts as shown below.

- 1. Press the cap into the brass tube.
- 2. Assemble the lower half of the pen by inserting the refill into the writing tip then screwing on the mechanism onto the writing tip.
- 3. Push the lower half of the pen into the brass tube by hand. The fit is meant to be a loose fit which you can disassemble by hand so that you can disassemble to change to refill when required.