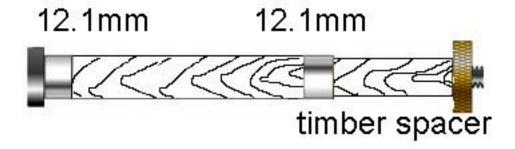

## **Turning Diameters**

You can turn 2 Sierra Pens at the same time on the one pen mandrel if you upgrade your mandrel rod to the longer length.

Turn the pen blank down to 12.1mm on both ends of the tube.