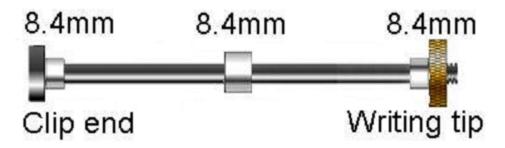

## **Turning Diameters**

Turn the pen blank down to 8.4mm for the clip end, 8.4mm for the center band and 8.4mm for the writing tip end.