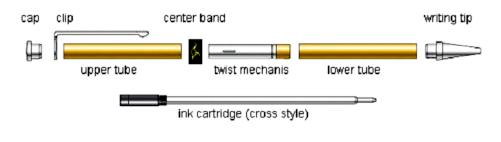

## Assembly

Layout the parts as shown below:

- 1. Press the writing tip into the end of the lower tube
- 2. Press the twist mechanism, brass end first, into the opposite end of the lower tube until the chrome section meets the end of the tube. Install the refill and actuate the twist mechanism to determine how far the refill point extends past the writing tip. If necessary, remove the refill and press the twist mechanism slightly further into the brass tube to expose more of the refill. Be careful not to press the twist mechanism too far into the tube as it is difficult to pull out.
- 3. Slide the center band over the twist mechanism.
- 4. Slide the clip on the cap.
- 5. Press the clip and cap assembly into the top end of the upper tube.
- 6. Slide the upper tube over the exposed twist mechanism to complete the pen.